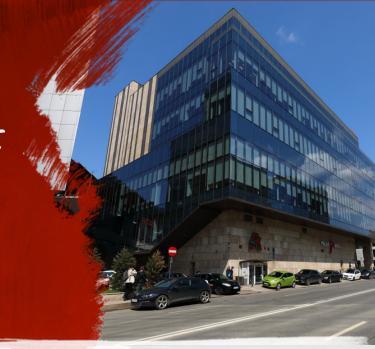

## Palas Iasi - UBC 6

Iaşi, 7A Palas St., building A1

#### **Building information**

| Building status      | Existing     |
|----------------------|--------------|
| Year of construction | 2016         |
| Parking ratio        | To be agreed |
| Total building area  | 9 700 sq m   |