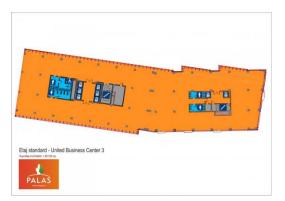

tio        | To be agreed |
| Total building area  | 9 700 sq m   |

#### **Commercial terms**

| Office space*      | after login * |
|--------------------|---------------|
| Parking            | after login * |
| Service charge*    | after login * |
| Minimum lease term | after login * |
| Availability       | after login * |

\* Asking terms for m<sup>2</sup>/month

#### Location



#### Available space

970 ag m Available office space



## officefinder.ro

#### Standard fit-Out

薬

Air conditioning

=

Raised floor

=

Suspended ceiling

6

Telephone cabling

20

Computer cabling

4

Power cabling

.....

Sprinklers

@

Smoke detectors

 $\approx$ 

Carpeting



Reception



Security



Fibre optics



Switchboard



Openable windows



Generator



Elevators

### Typical floor plan



#### **Public transport**

Bus: 41,28

Tram: 9,1,13,7