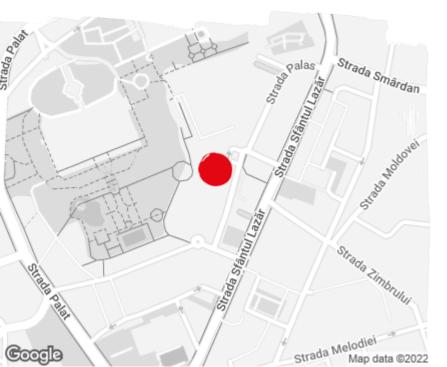

## officefinder.ro

# Office to let

## Palas Iasi - UBC 6

Iaşi, 7A Palas St., building A1



#### **Building information**

| Building status      | Existing     |
|----------------------|--------------|
| Year of construction | 2016         |
| Parking ratio        | To be agreed |
| Total building area  | 9 700 sq m   |

#### **Commercial terms**

| Office space*      | after login * |
|--------------------|---------------|
| Parking            | after login * |
| Service charge*    | after login * |
| Minimum lease term | after login * |
| Availability       | after login * |

\* Asking terms for m<sup>2</sup>/month

#### Location



#### Available space

970 ag m Available office space



## officefinder.ro

#### Standard fit-Out

薬

Air conditioning

=

Raised floor

=

Suspended ceiling

6

Telephone cabling

20

Computer cabling

4

Power cabling

.....

Sprinklers

@

Smoke detectors

 $\approx$ 

Carpeting



Reception



Security



Fibre optics



Switchboard



Openable windows



Generator



Elevators

### Typical floor plan



#### **Public transport**

Bus: 41,28

Tram: 9,1,13,7